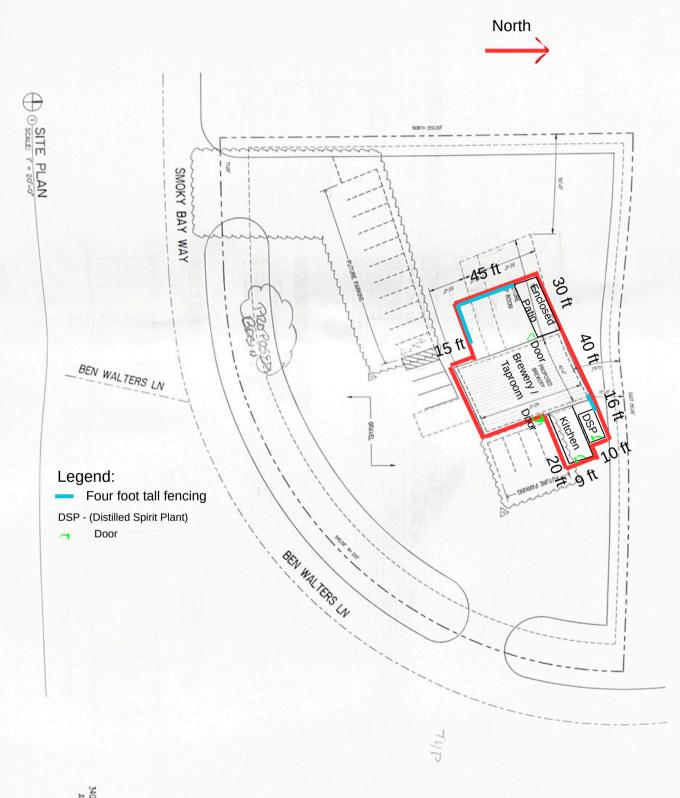

#### Changes:

Enlarged outdoor space for enclosed patio.

Kitchen added abutting existing roll up door.

DSP (Distillery Manufacturing) added as separate building next to brewery to maintain separation of public from distillation plant (not built, pending application approval).

## Security Plan for Outdoor Beer Garden 870 Smoky Bay Way

- 1. The outdoor area is 30 feet by 50 feet, surrounded by a 5 foot tall cedar wood fence abutting the main building.
- 2. Entrance and exit to the area is through two gates and a door to the brewery. Only the gate to the south will be unlocked during business hours. The gate to the north is for maintenance.
- 3. The area will be observed by personnel serving beverages inside the brewery through the window in the door at the entrance to the brewery. There will be two cameras providing surveillance of the area with a screen available to the serving personnel.
- 4. All serving personnel will be required to obtain a TAPS card to ensure their understanding of the laws.
- 5. Patrols of the area will be conducted every 15 minutes by serving personnel to monitor customers in the area and clean up.