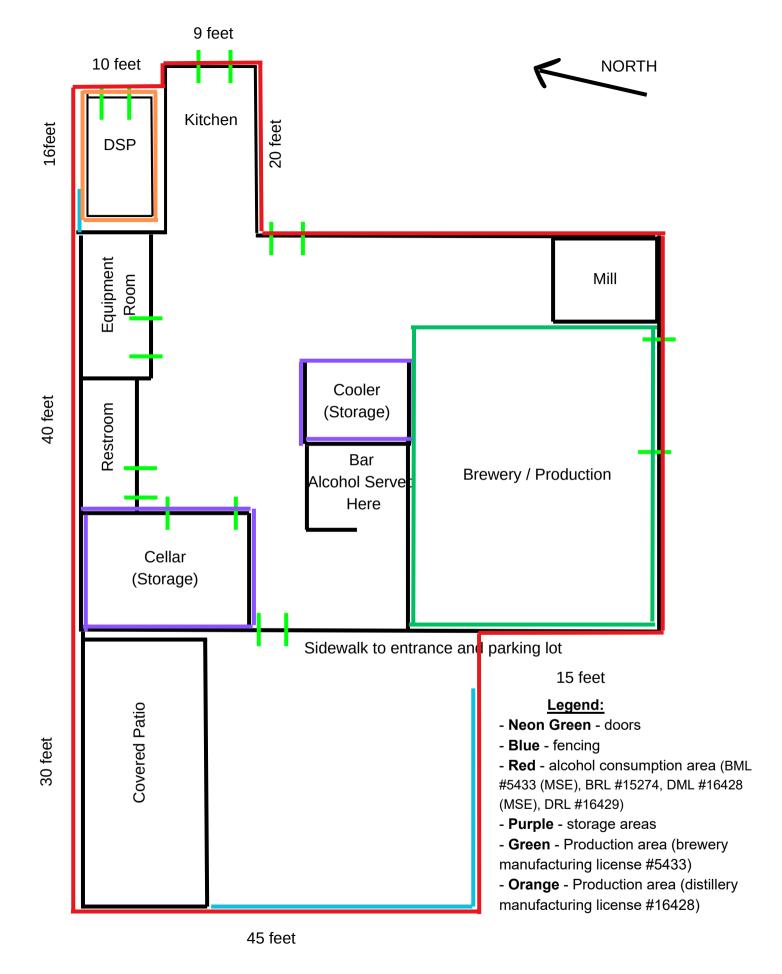

#### Changes:

Enlarged outdoor space for enclosed patio.

Kitchen added abutting existing roll up door.

DSP (Distillery Manufacturing) added as separate building next to brewery to maintain separation of public from distillation plant (not built, pending application approval).